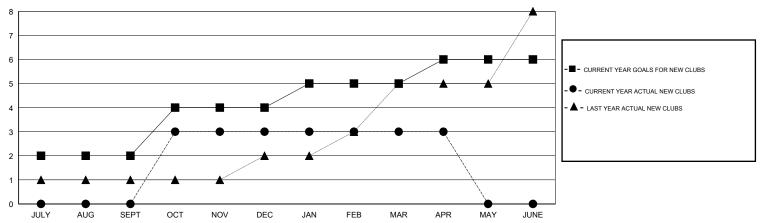

## GOALS AND ACTUAL NEW CLUBS CUMULATIVE

## District 322 B1

Results as of: 4/30/2015

GMT: NAZMUL HAQUE LOCATION INDIA GMT CA 6

| GWT: TW ZEWGZ TW CGGZ    |                  |           | LOOKHON INDIV    |                  |  |  |  |  |
|--------------------------|------------------|-----------|------------------|------------------|--|--|--|--|
| Clubs                    |                  |           |                  |                  |  |  |  |  |
| RESULTS FOR 2014-2015    |                  |           |                  |                  |  |  |  |  |
| QUARTER                  | NEW CLUB<br>GOAL | NEW CLUBS | DROPPED<br>CLUBS | NET<br>GAIN/LOSS |  |  |  |  |
| JULY/AUG/SEPT            | 2                | 0         | 0                | 0                |  |  |  |  |
| OCT/NOV/DEC  JAN/FEB/MAR | 2<br>1           | 0         | 2<br>0           | 0                |  |  |  |  |
| APR/MAY/JUNE             | 1                | 0         | 0                | 0                |  |  |  |  |
|                          |                  |           |                  |                  |  |  |  |  |