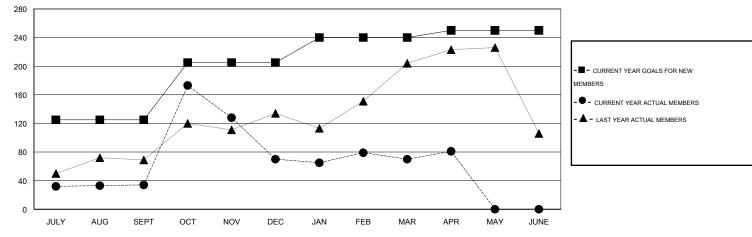

## GOALS AND ACTUAL MEMBERS CUMULATIVE

| DROPPED CLUBS: 2 |     | 44 CLUBS OF 66 ADDED 1 OR MORE<br>NEW MEMBERS | GENDER DISTRIBUTION  |                |       |
|------------------|-----|-----------------------------------------------|----------------------|----------------|-------|
|                  |     |                                               | MALE                 | 2,055 (72.18%) |       |
|                  |     |                                               | FEMALE               | 792 (27.82%)   |       |
| DROPPED MEMBERS  |     |                                               |                      |                |       |
| DECEASED         | 2   | OLIOK HEDE FOR HEALTH                         |                      |                |       |
| CLUB CANCELLED   | 50  | CLICK HERE FOR HEALTH ASSESSMENT DATA         | FAMILY UNIT MEMBERS  |                | 1,234 |
| OTHER            | 218 |                                               | HEAD OF HOUSEHOLD    |                | 506   |
| TOTAL            | 270 |                                               | NON-HEAD OF HOUSEHOR | .D             | 728   |

| Members               |                    |                                     |                    |                  |  |  |  |  |  |  |
|-----------------------|--------------------|-------------------------------------|--------------------|------------------|--|--|--|--|--|--|
| RESULTS FOR 2014-2015 |                    |                                     |                    |                  |  |  |  |  |  |  |
| QUARTER               | NEW MEMBER<br>GOAL | CHARTER AND<br>NEW MEMBERS<br>ADDED | DROPPED<br>MEMBERS | NET<br>GAIN/LOSS |  |  |  |  |  |  |
| JULY/AUG/SEPT         | 125                | 114                                 | 80                 | 34               |  |  |  |  |  |  |
| OCT/NOV/DEC           | 80                 | 157                                 | 121                | 36               |  |  |  |  |  |  |
| JAN/FEB/MAR           | 35                 | 54                                  | 54                 | 0                |  |  |  |  |  |  |
| APR/MAY/JUNE          | 10                 | 26                                  | 15                 | 11               |  |  |  |  |  |  |